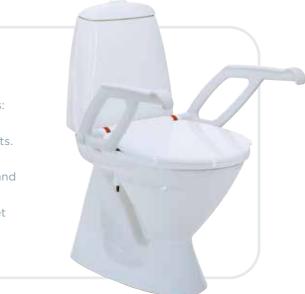

The range offers a variety of possible seat heights to accommodate individual sizes and to ensure optimal comfort.

Featuring models that offer supportive armrests for stability and standing transfers, including the swing-away options for ease of functionality.