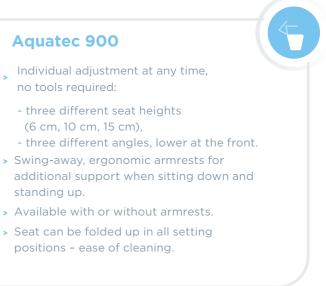

#### Aquatec 90000

AQUATEC Toilet seat raisers

- > Available in three different seat heights: 2 cm, 6 cm, 10 cm.
- > Can be ordered with or without armrests.
- > Swing-away, ergonomic armrests for additional support when sitting down and standing up.
- > Innovative clip system: The lid and toilet seat can be removed from the base; no tools are required.