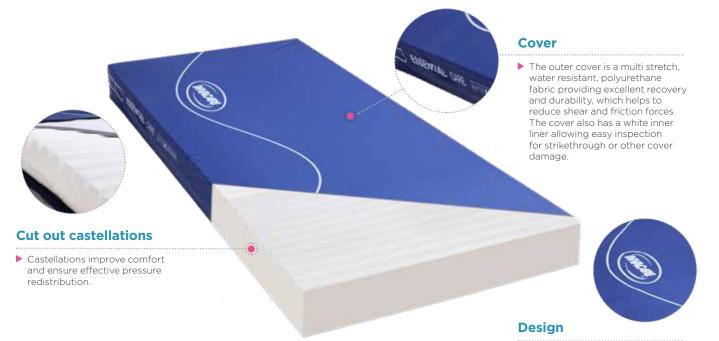

- Cut foam castellations
- Multi-stretch polyurethane fabric cover
- Zipped around 3 sides for ease of inspection and laundering

The Essential Care mattress has an innovative and modern cover design with the simple wave giving the mattress a fresh and current feel.