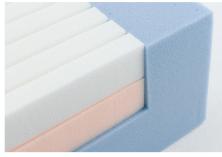

#### **Pressure ulcer prevention**

The temperature-sensitive visco elastic insert pad within the *Invacare* **Softform Premier Visco** warms to conform to the user's shape. maximising the body contact area and thereby facilitating good pressure reduction. The mattress cover is two-way stretch and waterproof, and positively helps to reduce shear and friction forces.

#### **Affords exceptional comfort**

The high quality visco elastic foam featured in this mattress delivers an exceptionally comfortable support surface.

### **Modular Construction**

Enables easy parts replacement, increasing product lifetime. Insert pad can be interchanged with regular castellated foam, if required.