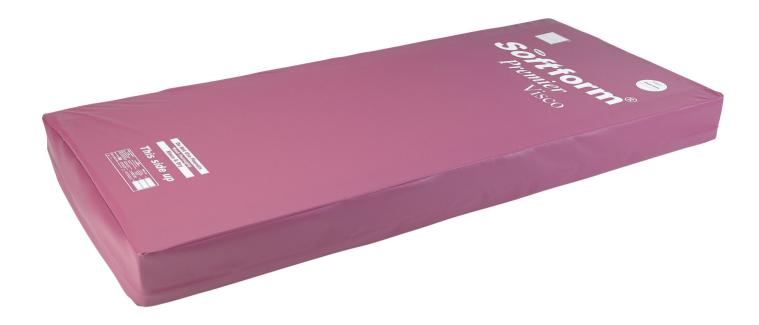

# Invacare® Softform Premier Visco

# Pressure reducing Visco elastic mattress

The *Invacare Softform Premier Visco* is an anti-decubitus mattress featuring a deep visco insert pad, which is high-density and temperature-sensitive to the body, allowing it to conform to the user's shape. This affords exceptional comfort and facilitates pressure reduction by minimising peak pressures.