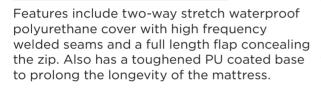

#### 'Strikethrough Resistant Technology®'

The cover is made from a highly chemically resistant The cover is made from a highly chemically resistant polyurethane polymer making it much more resistant to abrasion and damage and swells less with water contact. When cleaning a cover with 'Strikethrough Resistant Technology\*', the material changes less and thus reverts to its natural state very quickly. The time in which the cover is more prone to physical damage is significantly reduced.