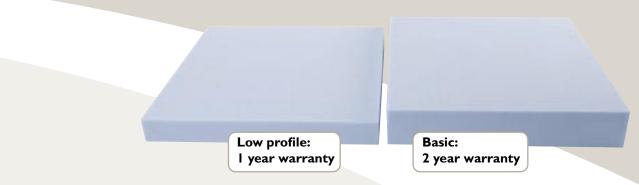

#### Cushion Depths

The **Essential** is available in two depths, a 2" depth known as the **Essential Low Profile** and a 3" known as the **Essential Basic**.