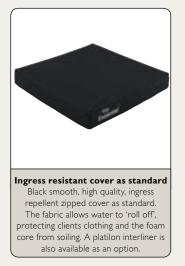

### **Robust Foam Base**

The high density foam base provides added support whilst preventing the cushion from bottoming out, ensuring longevity of the product.

**Features** 

. Black smooth, high quality, water repellent zipped cover as standard. The fabric allows water to 'roll off', protecting clients clothing and the foam core from soiling. A platilon interliner is also available as an option.