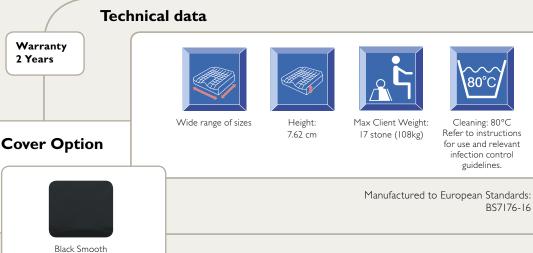

#### Cushion Depths

The **Essential** is available in two depths, a 2" depth known as the **Essential Low Profile** and a 3" known as the **Essential Basic**.