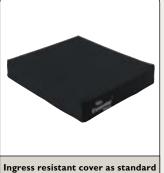

### **Robust Foam Base**

The high density foam base provides added support whilst preventing the cushion from bottoming out, ensuring longevity of the product.

**Features** 

. Black smooth, high quality, water repellent zipped cover as standard. The fabric allows water to 'roll off', protecting clients clothing and the foam core from soiling. A platilon interliner is also available as an option.