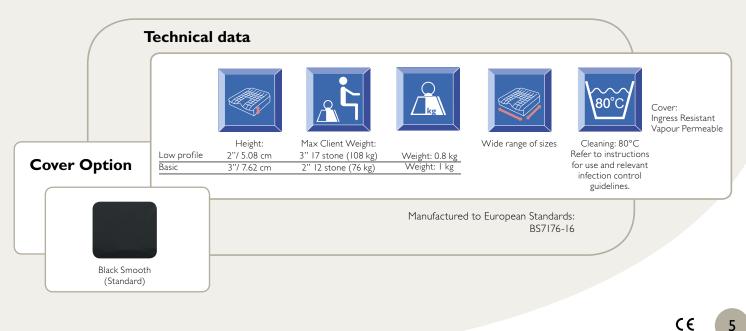

#### Cushion Depths

The **Essential** is available in two depths, a 2" depth known as the **Essential Low Profile** and a 3" known as the **Essential Basic**.

#### Features