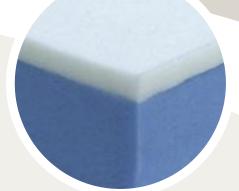

### Visco elastic (memory) foam top

The top layer of the cushion is made from high density visco elastic (memory) foam, which conforms to the shape of the body combining exceptional comfort with a fully supported feeling.

### **Robust Foam Base**

The high density foam base provides added support whilst preventing the cushion from bottoming out, ensuring longevity of the product.

**Features** 

. Black smooth, high quality, water repellent zipped cover as standard. The fabric allows water to 'roll off', protecting clients clothing and the foam core from soiling. A platilon interliner is also available as an option.