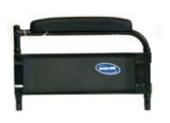

Removable armrests

Easier side transfers

40 - 62.5 cm Duo / Duo HD

42 - 47 cm

48 cm

Seat width + 20 cm

68 - 72 cm (Folded)

104 cm