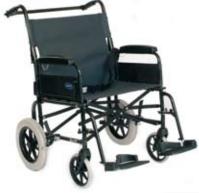

Removable armrests

Easier side transfers

40 - 62.5 cm Duo / Duo HD

42 - 47 cm

48 cm

Seat width + 20 cm

68 - 72 cm (Folded)

104 cm