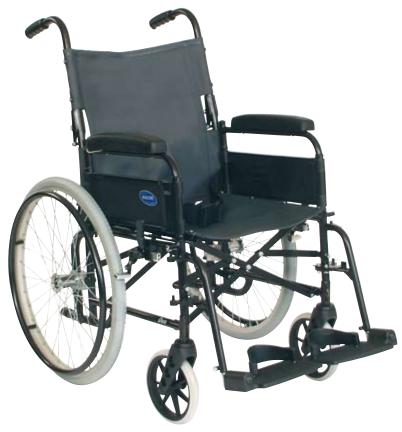

## Versatile and affordable

The *Invacare Duo* offers an economical solution to your mobility needs. With its wide range of seat widths 15" - 18" maximum occupant weight 20 stone and 20" - 24" maximum occupant weight 25 stone (heavy duty version) which makes for a comfortable and adaptable chair.

## This practical wheelchair has been developed from the Ben 8L and offers many features as standard to meet client requirements. It's steel construction with

backrest makes for a compact and manoeuvrable chair. The Invacare Duo features a rear wheel

## **Practical**

The chair can be easily adapted to accommodate alternative seating options, depending upon client requirements. A simple cross frame design with swing away footrests and removable armrests allows for easier access in or out of the chair. For ease of storage and transportation the chair will dismantle and fold away.