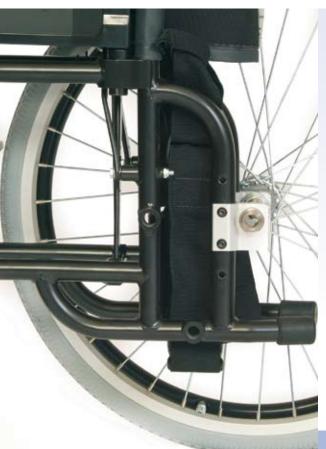

22" quick release wheels and folding

set back option for increased stability; this can be easily achieved by rotating the rear axle block.