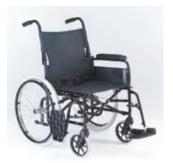

## Versatile and affordable

The *Invacare Duo* offers an economical solution to your mobility needs. With its wide range of seat widths 15" - 18" maximum occupant weight 20 stone and 20" - 24" maximum occupant weight 25 stone (heavy duty version) which makes for a comfortable and adaptable chair.

## This practical wheelchair has been developed from the Ben 8L and offers many features as standard to meet client requirements. It's steel construction with

backrest makes for a compact and manoeuvrable chair. The Invacare Duo features a rear wheel

## **Practical**

The chair can be easily adapted to accommodate alternative seating options, depending upon client requirements. A simple cross frame design with swing away footrests and removable armrests allows for easier access in or out of the chair. For ease of storage and transportation the chair will dismantle and fold away.