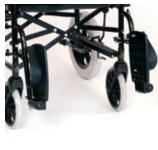

Folding backrest Reduces overall size when folded for transportation or storage.

Swing away footrests Footplates fold up as shown, and footrests swing away, allowing easier access in or out of the chair.