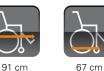

Folding backrest Reduces overall size when folded for transportation or storage.

Swing away footrests Footplates fold up as shown, and footrests swing away, allowing easier access in or out of the chair.