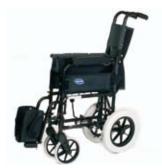

## Simple and practical

The *Invacare* **Ben 9 Plus** is the entry level chair in the Invacare manual range. The lightweight construction of this transit chair makes it easy for even an elderly carer to propel providing a comfortable and adaptable chair.

## Smart and practical

Invacare<sup>®</sup> | Ben 9 Plus

The Ben 9 Plus is available with a black frame, with a Black nylon canvas seat and backrest.

A wide range of options are available, from contoured cushions to extended backrests and headrests for added support and comfort. Simply choose the options to suit your individual needs.