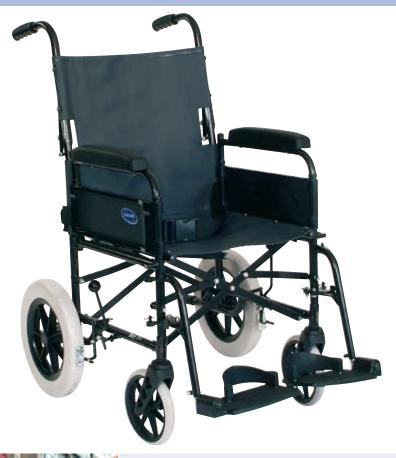

## Simple and practical

The *Invacare* **Ben 9 Plus** is the entry level chair in the Invacare manual range. The lightweight construction of this transit chair makes it easy for even an elderly carer to propel providing a comfortable and adaptable chair.

## Added value

Invacare has built in many beneficial features as standard on the Invacare Ben 9 Plus, all designed to make your life easier. These include the hinged backrest and detachable armrests for ease of transfer and to reduce the overall size when folded for transportation. In addition, the footrests are swing away and detachable to aid the transfer process.

## Smart and practical

Invacare<sup>®</sup> | Ben 9 Plus

The Ben 9 Plus is available with a black frame, with a Black nylon canvas seat and backrest.

A wide range of options are available, from contoured cushions to extended backrests and headrests for added support and comfort. Simply choose the options to suit your individual needs.