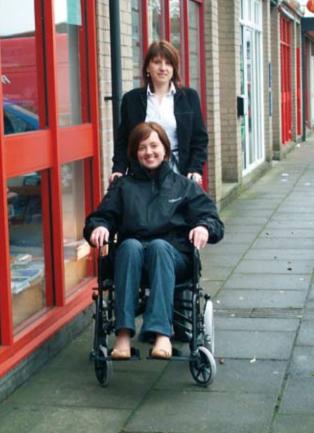

## Simple and practical

The *Invacare* **Ben 9 Plus** is the entry level chair in the Invacare manual range. The lightweight construction of this transit chair makes it easy for even an elderly carer to propel providing a comfortable and adaptable chair.