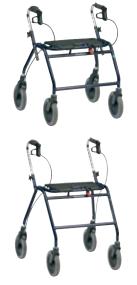

#### Adaptable to individual needs

**DOLOMITE** MAXI+ is available in two differerent heights. The long height adjustment has an overlaping adjustment range. Choose the higher seat height when having difficulties to change from sitting to standing.