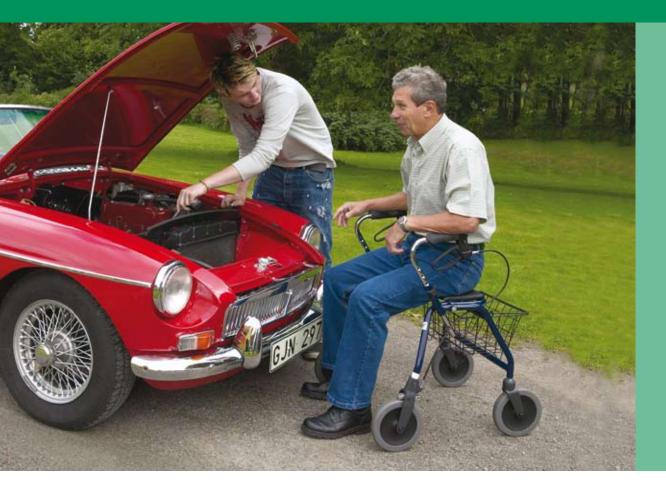

# Stronger and smarter

**DOLOMITE** *MAXI+* is developed for groups of users needing a high weight capacity and a generous frame size. The new **DOLOMITE** *MAXI+* has a reinforced frame with a maximum weight capacity of 200 kg/440 lbs.