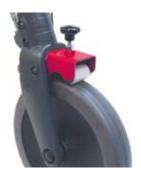

**DOLOMITE** MAXI+ has a wide range of accessories to adapt the product further to individual needs.

Comfortable backrest

Slow-down brake A safety feature preventing the walker from rolling away.

Cane holder Makes the cane easily accessible without getting in the way.