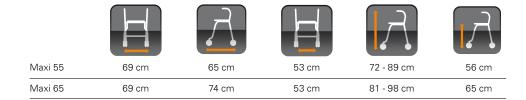

#### Adaptable to individual needs

**DOLOMITE** MAXI+ is available in two differerent heights. The long height adjustment has an overlaping adjustment range. Choose the higher seat height when having difficulties to change from sitting to standing.

### **Technical data**

| Maxi 55 | 47 cm | 20 cm | 9,6 kg | 200 kg |
|---------|-------|-------|--------|--------|
| Maxi 65 | 47 cm | 20 cm | 9,9 kg | 200 kg |