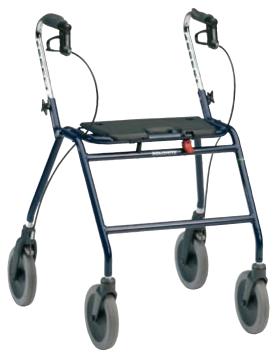

#### Extra space

The wide seat and the additional 10 cm space between the handles allows for comfortable seating.

The seat can be folded up to gain more space for walking and reaching things, it also facilitates to opening doors.

#### Adaptable to individual needs

**DOLOMITE** MAXI+ is available in two differerent heights. The long height adjustment has an overlaping adjustment range. Choose the higher seat height when having difficulties to change from sitting to standing.

**DOLOMITE** MAXI+ has a wide range of accessories to adapt the product further to individual needs.

Comfortable backrest

Slow-down brake A safety feature preventing the walker from rolling away.

Cane holder Makes the cane easily accessible without getting in the way.

### **Technical data**

| Maxi 55 | 47 cm | 20 cm | 9,6 kg | 200 kg |
|---------|-------|-------|--------|--------|
| Maxi 65 | 47 cm | 20 cm | 9,9 kg | 200 kg |