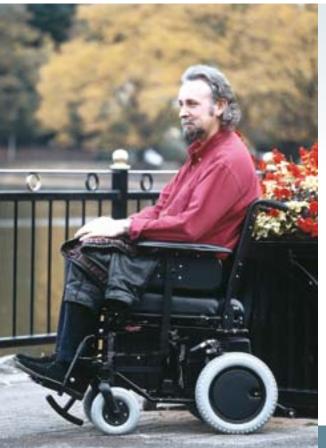

# Power and strength

The *Invacare Harrier XHD* is a sturdy well designed heavy duty chair offering reliability and durability for the active person. With all the features you expect from the *Harrier XHD* offers comfort and support for day long use.

#### **Comfort and Security**

The *Invacare Harrier XHD* is a classic powered wheelchair with many features as standard such as firm upholstery, adjustable armrests and puncture proof tyres. With two 50 Ah batteries you can be assured that the *Harrier XHD* has the extra power and strength to cope efficiently outdoors. A range of control options is available to support the individual's needs.

## Travel in style!

The *Harrier XHD* features the padded seating system with firm back and deep padded seat providing a fully supportive and comfortable sitting environment for day long use. With a range of options and accessories the *Harrier XHD* provides a very flexible power chair with a carrying capacity of up to 160 kg. Simply plug into any household mains supply to recharge the batteries.