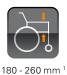

#### **Technical data**

580 mm

**Harrier XHD** 460 - 510 - 560 mm 370 - 500 mm

Harrier XHD

0° - + 70°

75 W

4° 66

660 - 760 mm 96

Harrier XHD - UK - 07/2011 1441996

max. 160 kg

50 Ah

Given values may vary with configurations 1/ according to ISO 7176-4:2008 2/ total weight is depending on configuration

max. 100 mm

3/ The maximum range is dependent upon several factors, which include environment and terrain, and battery conditions etc.