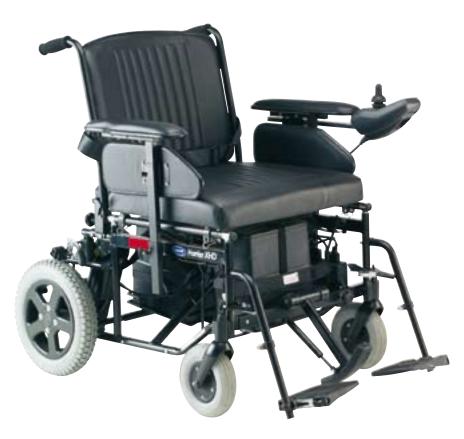

# Power and strength

The *Invacare Harrier XHD* is a sturdy well designed heavy duty chair offering reliability and durability for the active person. With all the features you expect from the *Harrier XHD* offers comfort and support for day long use.

#### **Comfort and Security**

The *Invacare Harrier XHD* is a classic powered wheelchair with many features as standard such as firm upholstery, adjustable armrests and puncture proof tyres. With two 50 Ah batteries you can be assured that the *Harrier XHD* has the extra power and strength to cope efficiently outdoors. A range of control options is available to support the individual's needs.

## Travel in style!

The *Harrier XHD* features the padded seating system with firm back and deep padded seat providing a fully supportive and comfortable sitting environment for day long use. With a range of options and accessories the *Harrier XHD* provides a very flexible power chair with a carrying capacity of up to 160 kg. Simply plug into any household mains supply to recharge the batteries.