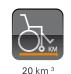

Harrier XHD - UK - 07/2011 1441996

max. 160 kg

50 Ah

Given values may vary with configurations 1/ according to ISO 7176-4:2008 2/ total weight is depending on configuration

max. 100 mm

3/ The maximum range is dependent upon several factors, which include environment and terrain, and battery conditions etc.