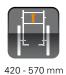

#### **Technical data**

580 mm

**Harrier XHD** 460 - 510 - 560 mm 370 - 500 mm

Harrier XHD

0° - + 70°

75 W

4° 66

660 - 760 mm 96