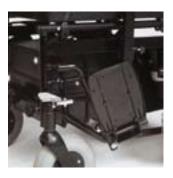

#### **Comfort and Security**

The *Invacare Harrier XHD* is a classic powered wheelchair with many features as standard such as firm upholstery, adjustable armrests and puncture proof tyres. With two 50 Ah batteries you can be assured that the *Harrier XHD* has the extra power and strength to cope efficiently outdoors. A range of control options is available to support the individual's needs.