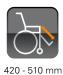

#### **Technical data**

580 mm

**Harrier XHD** 460 - 510 - 560 mm 370 - 500 mm

Harrier XHD

0° - + 70°

75 W

4° 66

660 - 760 mm 96

Harrier XHD - UK - 07/2011 1441996

max. 160 kg

50 Ah

Given values may vary with configurations 1/ according to ISO 7176-4:2008 2/ total weight is depending on configuration

max. 100 mm

3/ The maximum range is dependent upon several factors, which include environment and terrain, and battery conditions etc.