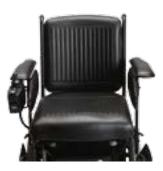

**Firm upholstery**A fully padded seat and backrest offer additional support and daylong comfort.

Padded side guards
Offer extra comfort and support.

**Swing away footrests**For easier access to the front of the chair when getting in and out.