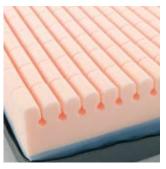

## Pressure reducing mattress

The *Invacare* **Softform Excel** provides a high level of comfort. The pressure relieving mattress core is constructed from high specification foam which provides even weight distribution for greater comfort and pressure re-distribution. With a robust foam base it prevents the mattress from bottoming out and is suitable for those considered 'At Risk' of developing pressure ulcers.

### **Effective pressure ulcer prevention**

The core of the *Invacare Softform Excel* is constructed from a series of 'keyhole cut' cells, which move independently to evenly distribute weight, promoting greater comfort and facilitating pressure ulcer prevention. The robust base features a firm layer of high density foam to provide substantial support.

#### Multi stretch PU waterproof cover

The cover fabric provides excellent recovery and durability, and helps to reduce shear and friction forces. The base of the mattress is a tough coated polyurethane (PU) which protects the mattress when used with electric profiling bed frames.