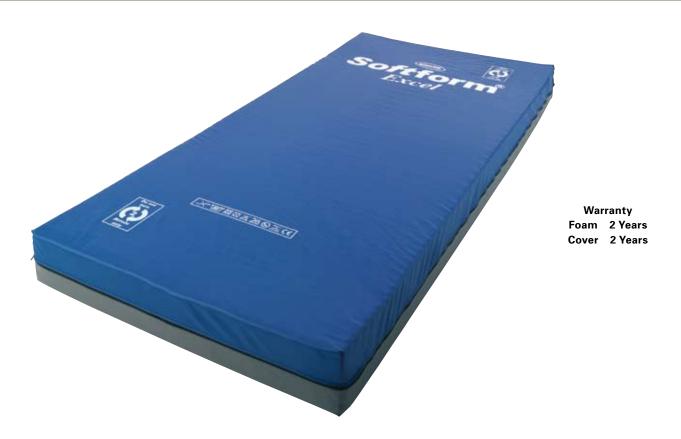

# Invacare | Softform Excel

## Pressure reducing mattress

The *Invacare* **Softform Excel** provides a high level of comfort. The pressure relieving mattress core is constructed from high specification foam which provides even weight distribution for greater comfort and pressure re-distribution. With a robust foam base it prevents the mattress from bottoming out and is suitable for those considered 'At Risk' of developing pressure ulcers.

Strong, durable construction
The *Invacare Softform Excel*is an established choice of healthcare professionals.