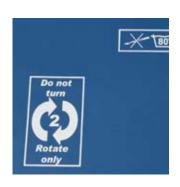

**Zip around three sides**Allows easy inspection of the foam core.

Rotate-only mattress
Rotate-only turning cycle will increase product longevity. Non turn reduces the amount of manual handling required.