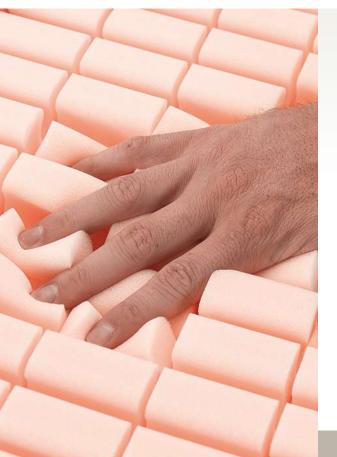

### **Effective pressure ulcer prevention**

The core of the *Invacare Softform Excel* is constructed from a series of 'keyhole cut' cells, which move independently to evenly distribute weight, promoting greater comfort and facilitating pressure ulcer prevention. The robust base features a firm layer of high density foam to provide substantial support.