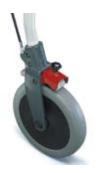

#### User friendly dabs II-brakes

Long brake handle & long brake stopper - provides good leverage, easy to brake even with weak hand strenght.

Short distance to park-position - reduces the risk of the user losing parking V-shaped brake stopper. Reinforced cable housing, stainless steel brake stopper.