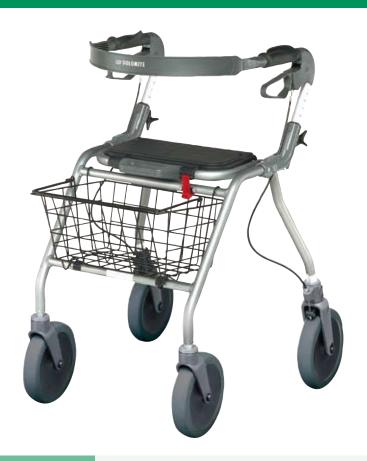

## Extra light. Extra adaptable

There is sometimes an obvious need for an extra light walker such as when the user is forced to lift the walker on a daily basis, is weak or has problems breathing.

**DOLOMITE** SYMPHONY has a rustproof, elegant frame in aluminium, and a total weight of only 6.1-6.8 kilos/13.6-15.1 lbs. The result is an exceptionally adaptable walker that fits just as well in the lounge as it does out in the sea winds.

#### **Aluminium frame**

Provides a low product weight and makes it easy to move around with the walker. Its rustproof properties also ensure than the walker remains good looking come rain or shine.

#### User friendly dabs II-brakes

Long brake handle & long brake stopper - provides good leverage, easy to brake even with weak hand strenght.

Short distance to park-position - reduces the risk of the user losing parking V-shaped brake stopper. Reinforced cable housing, stainless steel brake stopper.