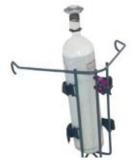

#### **Features and Options**

The low product weight compensate the heavy weight of the oxygene tank.

**Use slow-down-brake**When having difficulties to operate the brakes.

A bag hides your belongings and looks good with the silver design.