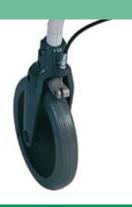

#### User friendly dabs II-brakes

Long brake handle & long brake stopper - provides good leverage, easy to brake even with weak hand strenght.

Short distance to park-position - reduces the risk of the user losing parking V-shaped brake stopper. Reinforced cable housing, stainless steel brake stopper.