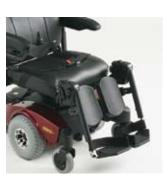

.....

Deep blue pearl

A range of angle adjustable legrests and footplates available. (Configured version only)