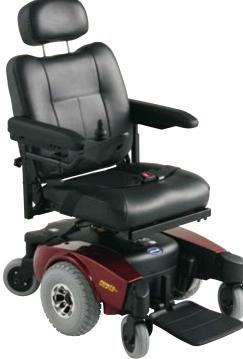

#### **Optimum Comfort**

The padded, shaped van seat ensures you are comfortable for day long use, while the popular configurable seating system offers a wide range of seat sizes allowing you to achieve an optimum fit. For easier transfers into or out of the **Pronto M61**, the seat will rotate 90 degrees in either direction, and the van seat armrest can flip up or alternatively the armrests can be removed altogether.

### Upwardly mobile

Invacare | Pronto M61

With its centre wheel drive and its compact dimensions, the **Pronto M61** gives excellent manoeuvring in very small spaces and has a very tight turning circle. The simple to operate seat will electrically raise you up to 12 cm. In the elevated position it provides increased accessibility, which is ideal in an office environment or when you are out and about.