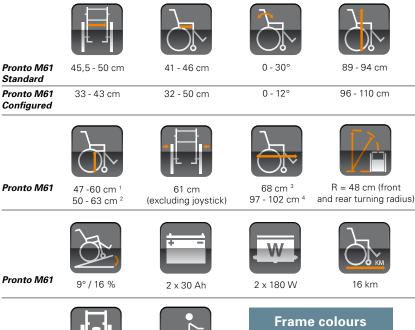

#### **Technical data**

- Seat height is measured including cushion, with 4<sup>o</sup> tilt angle
- 2/ Seat height is measured including cushion, with 9° tilt angle
- 3/ with footboard up
- 4/ with footboard down, with side mounted legrests