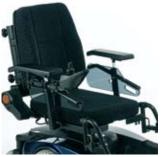

#### **Optimum Comfort**

The padded, shaped van seat ensures you are comfortable for day long use, while the popular configurable seating system offers a wide range of seat sizes allowing you to achieve an optimum fit. For easier transfers into or out of the **Pronto M61**, the seat will rotate 90 degrees in either direction, and the van seat armrest can flip up or alternatively the armrests can be removed altogether.