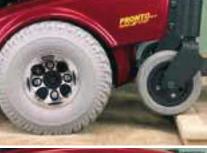

**Sure Step**<sup>\*</sup> technology gives a smooth ride over low thresholds of up to 5cm.

A range of seating options are available including the *Laguna* seat and back style.

5 cm

6.4 km/h

Candy red pearl