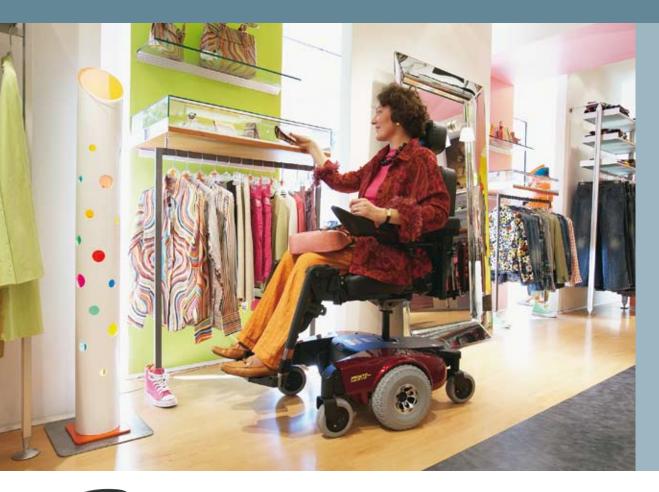

# Invacare<sup>®</sup> **Pronto<sup>®</sup> M61<sup>™</sup>**

## A fresh approach to mobility

The sleek and stylish *Invacare* **Pronto M61** is an affordable centre wheel drive power chair with 6 wheels on the ground for optimum safety and stability. It features *Invacare's* **Sure Step**<sup>®</sup> technology for smoother driving over lower thresholds. Designed around a compact base, the **Pronto M61** provides excellent manoeuvrability especially in confined spaces, and the electric seat provides 12 cm of elevation.

### Upwardly mobile

Invacare | Pronto M61

With its centre wheel drive and its compact dimensions, the **Pronto M61** gives excellent manoeuvring in very small spaces and has a very tight turning circle. The simple to operate seat will electrically raise you up to 12 cm. In the elevated position it provides increased accessibility, which is ideal in an office environment or when you are out and about.