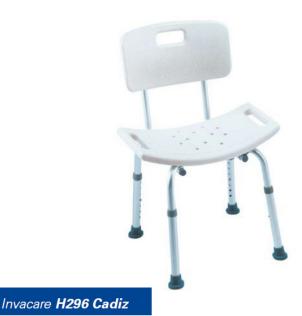

- Easy to handle height adjustment from 360 to 510 mm in 13 steps
- Ergonomic seat surface and ergonomic shaped backrest
- Stable and secure stand due to angled rubber feet
- Easy to clean