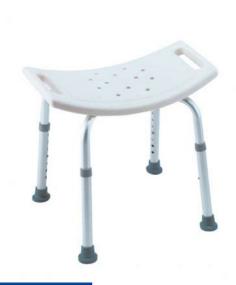

## Invacare H291 Cadiz

- Easy to handle seating height adjustment from 360 to 510 mm in 13 steps
- Ergonomic seat surface
- Stable and secure stand due to angled rubber feet
- High load capacity: 143 kg