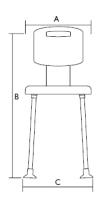

## **Technical data**

Colour

|                   | Invacare <b>H291 Cadiz</b> | Invacare <b>H296 Cadiz</b> |
|-------------------|----------------------------|----------------------------|
| Shower stool w/o  | 1544791                    |                            |
| backrest          |                            |                            |
| Shower stool with |                            | 1544829                    |
| backrest          |                            |                            |
|                   |                            |                            |
| Dimensions        |                            |                            |
| Seat width        | 510 mm                     | 510 mm                     |
| Seat depth        | 310 mm                     | 310 mm                     |
| Seat height       | 360 - 510 mm               | 360 - 510 mm               |
| Backrest width    | -                          | 390 mm                     |
| Backrest height   | -                          | 230 mm                     |
| Total width       | 440 mm                     | 440 mm                     |
| Total depth       | 415 – 460 mm               | 415 – 460 mm               |
| Total height      | 405 - 555 mm               | 790 – 940 mm               |
|                   |                            |                            |
| More info         |                            |                            |
| Load capacity     | 143 kg                     | 143 kg                     |
| Weight            | 3 kg                       | 3 kg                       |