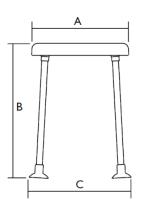

## **Technical data**

Colour

|                   | Invacare <b>H291 Cadiz</b> | Invacare <b>H296 Cadiz</b> |
|-------------------|----------------------------|----------------------------|
| Shower stool w/o  | 1544791                    |                            |
| backrest          |                            |                            |
| Shower stool with |                            | 1544829                    |
| backrest          |                            |                            |
|                   |                            |                            |
| Dimensions        |                            |                            |
| Seat width        | 510 mm                     | 510 mm                     |
| Seat depth        | 310 mm                     | 310 mm                     |
| Seat height       | 360 - 510 mm               | 360 - 510 mm               |
| Backrest width    | -                          | 390 mm                     |
| Backrest height   | -                          | 230 mm                     |
| Total width       | 440 mm                     | 440 mm                     |
| Total depth       | 415 – 460 mm               | 415 – 460 mm               |
| Total height      | 405 - 555 mm               | 790 – 940 mm               |
|                   |                            |                            |
| More info         |                            |                            |
| Load capacity     | 143 kg                     | 143 kg                     |
| Weight            | 3 kg                       | 3 kg                       |