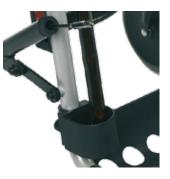

## **Simplicity and Comfort**

The anatomical handle grips are comfortable and offer a secure grip for braking, whilst the height of the handle has an improved range from 710 mm to 980 mm. The safety catch has also been upgraded so that the **Banjo** folds easily through a smart and simple locking system.