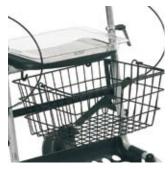

## **Multiple Carrying Options**

The Invacare Banjo has a hard wearing plastic detachable shelf, a crutch and cane holder, and also spacious basket all fitted as standard.

**Features** 

Tray Made of impact resistant plastic.

**Practical basket** Max load: 9kg.

**Crutch holder** Keep a cane or crutch on the rollator.