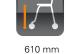

al adjustment options. It has been built to perform well outdoors and fold easily for storage when not in use.



. . .



## **Simplicity and Comfort**

The anatomical handle grips are comfortable and offer a secure grip for braking, whilst the height of the handle has an improved range from 710 mm to 980 mm. The safety catch has also been upgraded so that the **Banjo** folds easily through a smart and simple locking system.

## **Multiple Carrying Options**

The Invacare Banjo has a hard wearing plastic detachable shelf, a crutch and cane holder, and also spacious basket all fitted as standard.

**Features** 



Tray Made of impact resistant plastic.



**Practical basket** Max load: 9kg.



**Crutch holder** Keep a cane or crutch on the rollator.

## **Technical data**



390 mm









.....

Banjo







9 ka



260 mm

Colour

Banio



Banjo 1452442

**Product Code** 

INVACARE® Limited Pencoed Technology Park - Pencoed -Bridgend CF35 5HZ Tel: +44 1 656 776 222 Fax: +44 1656 776 220 E-mail: uk@invacare.com www.invacare.co.uk Sales Order E-mail: ordersuk@invacare.com

INVACARE® Ireland Ltd Unit 5 - Seatown Business Campus Seatown Road - SWORDS - County Dublin Tel. +353 1 8107084 Fax +353 1 8107085 Email: Ireland@invacare.com www.invacare.ie

© 2010 Invacare® International Sarl All rights reserved.

All information guoted is believed to be correct at time of print. Invacare® reserves the right to alter product specifications without prior consultation.

Banjo - UK - 11/2010 - 1504396



(6