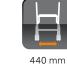

tional adjustment options. It has been built to perform well outdoors and fold easily for storage when not in use.



. . .



## **Simplicity and Comfort**

The anatomical handle grips are comfortable and offer a secure grip for braking, whilst the height of the handle has an improved range from 710 mm to 980 mm. The safety catch has also been upgraded so that the **Banjo** folds easily through a smart and simple locking system.

## **Multiple Carrying Options**

The Invacare Banjo has a hard wearing plastic detachable shelf, a crutch and cane holder, and also spacious basket all fitted as standard.

**Features** 



Tray Made of impact resistant plastic.



**Practical basket** Max load: 9kg.



**Crutch holder** Keep a cane or crutch on the rollator.

## **Technical data**



390 mm









.....

Banjo







9 ka



260 mm

Colour

Banio



Banjo 1452442

**Product Code** 

INVACARE® Limited Pencoed Technology Park - Pencoed -Bridgend CF35 5HZ Tel: +44 1 656 776 222 Fax: +44 1656 776 220 E-mail: uk@invacare.com www.invacare.co.uk Sales Order E-mail: ordersuk@invacare.com

INVACARE® Ireland Ltd Unit 5 - Seatown Business Campus Seatown Road - SWORDS - County Dublin Tel. +353 1 8107084 Fax +353 1 8107085 Email: Ireland@invacare.com www.invacare.ie

© 2010 Invacare® International Sarl All rights reserved.

All information guoted is believed to be correct at time of print. Invacare® reserves the right to alter product specifications without prior consultation.

Banjo - UK - 11/2010 - 1504396



(6