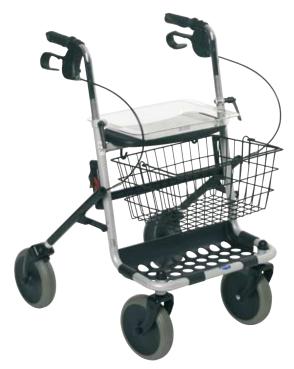

## **Multiple Carrying Options**

The Invacare Banjo has a hard wearing plastic detachable shelf, a crutch and cane holder, and also spacious basket all fitted as standard.

**Features** 

Tray Made of impact resistant plastic.

**Practical basket** Max load: 9kg.

**Crutch holder** Keep a cane or crutch on the rollator.