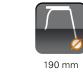

tions. It has been built to perform well outdoors and fold easily for storage when not in use.



. . .



## **Simplicity and Comfort**

The anatomical handle grips are comfortable and offer a secure grip for braking, whilst the height of the handle has an improved range from 710 mm to 980 mm. The safety catch has also been upgraded so that the **Banjo** folds easily through a smart and simple locking system.

## **Multiple Carrying Options**

The Invacare Banjo has a hard wearing plastic detachable shelf, a crutch and cane holder, and also spacious basket all fitted as standard.

**Features** 



Tray Made of impact resistant plastic.



**Practical basket** Max load: 9kg.



**Crutch holder** Keep a cane or crutch on the rollator.

## **Technical data**



390 mm









.....

Banjo







9 ka



260 mm

Colour

Banio



Banjo 1452442

**Product Code** 

INVACARE® Limited Pencoed Technology Park - Pencoed -Bridgend CF35 5HZ Tel: +44 1 656 776 222 Fax: +44 1656 776 220 E-mail: uk@invacare.com www.invacare.co.uk Sales Order E-mail: ordersuk@invacare.com

INVACARE® Ireland Ltd Unit 5 - Seatown Business Campus Seatown Road - SWORDS - County Dublin Tel. +353 1 8107084 Fax +353 1 8107085 Email: Ireland@invacare.com www.invacare.ie

© 2010 Invacare® International Sarl All rights reserved.

All information guoted is believed to be correct at time of print. Invacare® reserves the right to alter product specifications without prior consultation.

Banjo - UK - 11/2010 - 1504396



(6