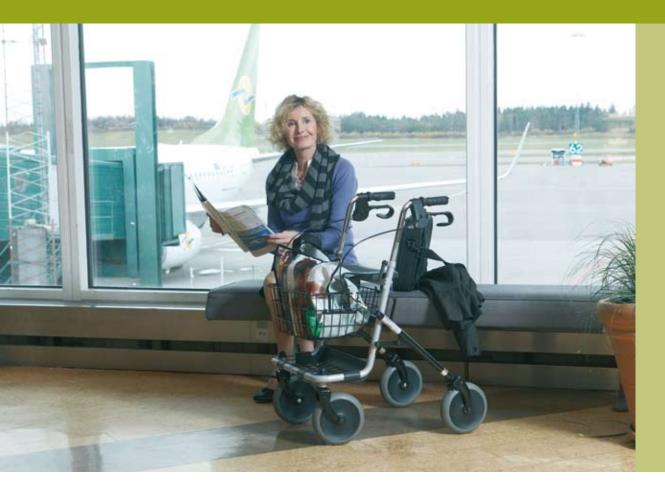

## A Modern Classic

*Invacare* **Banjo** incorporates all the best features of a classic, quality four wheel walker with a fresh design and additional adjustment options. It has been built to perform well outdoors and fold easily for storage when not in use.

## **Simplicity and Comfort**

The anatomical handle grips are comfortable and offer a secure grip for braking, whilst the height of the handle has an improved range from 710 mm to 980 mm. The safety catch has also been upgraded so that the **Banjo** folds easily through a smart and simple locking system.

## **Multiple Carrying Options**

The Invacare Banjo has a hard wearing plastic detachable shelf, a crutch and cane holder, and also spacious basket all fitted as standard.

**Features** 

Tray Made of impact resistant plastic.