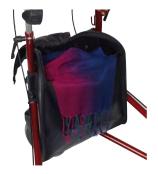

This lightweight rollator now features a new style of wheel so that its easier to manoeuvre and runs smoothly even over rough surfaces. It has a handy basket, bag and tray; providing more space to carry items.

#### Every day use

Whether you're out for the day or just popping to the shops, the *Invacare Delta* now comes with a shopping basket, bag and tray providing additional space so you can carry so much more. The basket and bag are large enough to carry a variety of items plus the sturdy tray is practical for use indoors or out.