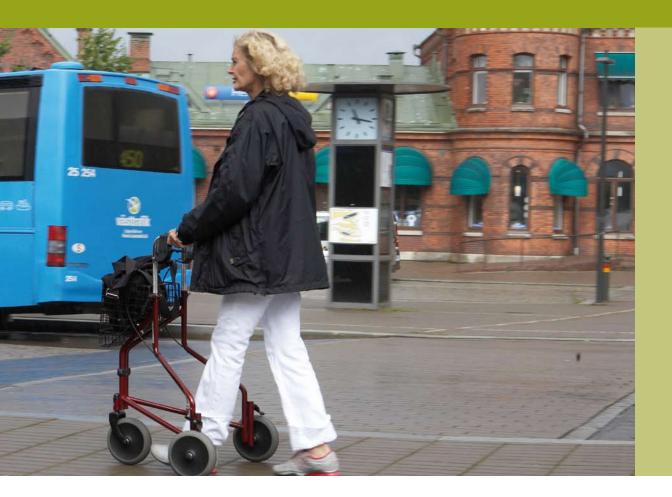

### Lighter and smoother - wherever you want to go!

The new edition of the *Invacare Delta* has been improved to make it lighter and easier to use plus it has some additional features for added convenience.

This lightweight rollator now features a new style of wheel so that its easier to manoeuvre and runs smoothly even over rough surfaces. It has a handy basket, bag and tray; providing more space to carry items.