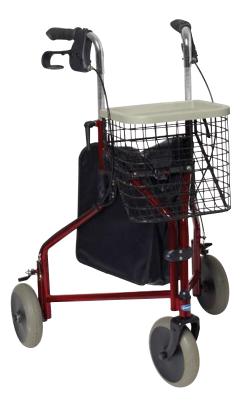

This lightweight rollator now features a new style of wheel so that its easier to manoeuvre and runs smoothly even over rough surfaces. It has a handy basket, bag and tray; providing more space to carry items.

#### Every day use

Whether you're out for the day or just popping to the shops, the *Invacare Delta* now comes with a shopping basket, bag and tray providing additional space so you can carry so much more. The basket and bag are large enough to carry a variety of items plus the sturdy tray is practical for use indoors or out.

#### **Features**

A sturdy plastic tray to help you around the house.

Also available in Chrome.