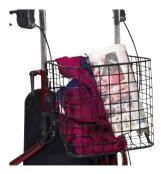

This lightweight rollator now features a new style of wheel so that its easier to manoeuvre and runs smoothly even over rough surfaces. It has a handy basket, bag and tray; providing more space to carry items.

#### Every day use

Whether you're out for the day or just popping to the shops, the *Invacare Delta* now comes with a shopping basket, bag and tray providing additional space so you can carry so much more. The basket and bag are large enough to carry a variety of items plus the sturdy tray is practical for use indoors or out.