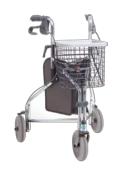

### Lighter and smoother - wherever you want to go!

The new edition of the *Invacare Delta* has been improved to make it lighter and easier to use plus it has some additional features for added convenience.

This lightweight rollator now features a new style of wheel so that its easier to manoeuvre and runs smoothly even over rough surfaces. It has a handy basket, bag and tray; providing more space to carry items.

## Sturdy, smooth support for longer walks

With easy to use push-to-lock brakes, the **Delta** is both comfortable to operate and use. It is equipped with new wheels that have been tried and tested to withstand the tough demands of everyday use. In fact our tests\* have proven that they are durable and one of the best wheels on the market.