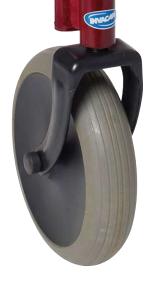

This lightweight rollator now features a new style of wheel so that its easier to manoeuvre and runs smoothly even over rough surfaces. It has a handy basket, bag and tray; providing more space to carry items.

## Sturdy, smooth support for longer walks

With easy to use push-to-lock brakes, the **Delta** is both comfortable to operate and use. It is equipped with new wheels that have been tried and tested to withstand the tough demands of everyday use. In fact our tests\* have proven that they are durable and one of the best wheels on the market.