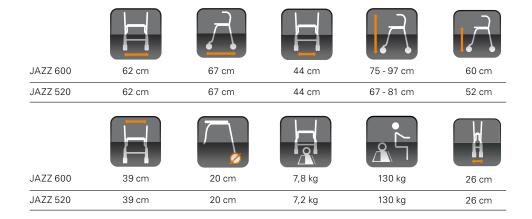

ion. Nice soft seat.

#### Adaptable to individual needs

**DOLOMITE** *JAZZ* is available in two differerent heights. Choose the higher seat height when having difficulties to change from sitting to standing. Easily adjustable handle that can be set at precisely the right height.

**NEW!** Slow-down brake -

A safety feature that prevents the walker from rolling a way.

## **Features and Options**



### Comfortable backrest

A comfortable and safe support to lean against. Mounted in the handle bars.



#### Cane holder

Easy to fit, easy to use. No tools.



#### Basket cover

......

To protect what you have in the basket from rain.



#### Slow-down brake

A safety feature that prevents the walker rolling away. Perfect for gait training and one handed solutions.

# **Technical data**



# Colour



# Article code

JAZZ 600 12140-46-24
JAZZ 520 12142-46-24
Including Tray and Basket

All information quoted is believed to be correct at time of print.

Invacare® reserves the right to alter product specifications without prior

© 2010 Invacare® International Sarl

INVACARE® DOLOMITE AB

Växjövägen303 75 Box 200, S-343 75 Diö

Tel. +46 (0)476 535 00 Fax +46 (0)476 535 99 www.dolomite.biz

Jazz - EU - 09/2010

consultation.

All rights reserved.