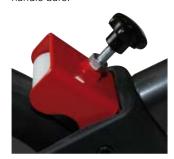

#### Slow-down brake

A safety feature that prevents the walker rolling away. Perfect for gait training and one handed solutions.

**NEW!** Slow-down brake -

A safety feature that prevents the walker from rolling a way.