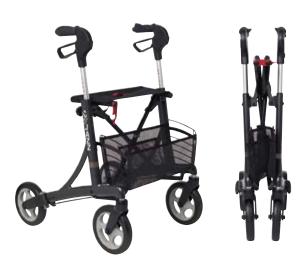

#### **Foldable**

Spacious basket made of durable material that is flexible when folding.

Thanks to welded aluminium frames, the **DOLOMITE** *JAZZ* is stable and steady throughout its service life. Simple and balanced folding with the help of a seat strap. Easy to handle, occupies a small space and stands in folded position. Nice soft seat.

#### Adaptable to individual needs

**DOLOMITE** *JAZZ* is available in two differerent heights. Choose the higher seat height when having difficulties to change from sitting to standing. Easily adjustable handle that can be set at precisely the right height.

**NEW!** Slow-down brake -

A safety feature that prevents the walker from rolling a way.