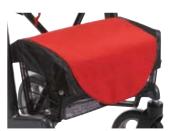

Thanks to welded aluminium frames, the **DOLOMITE** *JAZZ* is stable and steady throughout its service life. Simple and balanced folding with the help of a seat strap. Easy to handle, occupies a small space and stands in folded position. Nice soft seat.

#### Adaptable to individual needs

**DOLOMITE** *JAZZ* is available in two differerent heights. Choose the higher seat height when having difficulties to change from sitting to standing. Easily adjustable handle that can be set at precisely the right height.

**NEW!** Slow-down brake -

A safety feature that prevents the walker from rolling a way.

## **Features and Options**



### Comfortable backrest

A comfortable and safe support to lean against. Mounted in the handle bars.



#### Cane holder

Easy to fit, easy to use. No tools.



#### Basket cover

......

To protect what you have in the basket from rain.



#### Slow-down brake

A safety feature that prevents the walker rolling away. Perfect for gait training and one handed solutions.

# **Technical data**



# Colour



# Article code

JAZZ 600 12140-46-24
JAZZ 520 12142-46-24
Including Tray and Basket

All information quoted is believed to be correct at time of print.

Invacare® reserves the right to alter product specifications without prior

© 2010 Invacare® International Sarl

INVACARE® DOLOMITE AB

Växjövägen303 75 Box 200, S-343 75 Diö

Tel. +46 (0)476 535 00 Fax +46 (0)476 535 99 www.dolomite.biz

Jazz - EU - 09/2010

consultation.

All rights reserved.