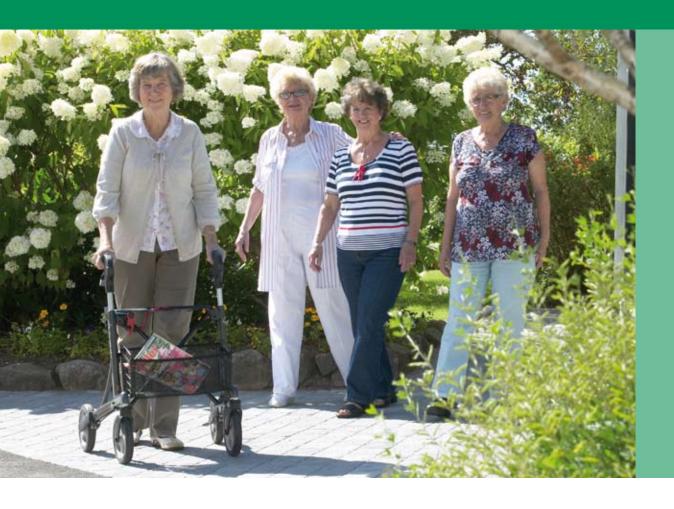

# New generation...

**DOLOMITE** *JAZZ* is the new generation rollator that goes all the way. A stylish design with smart functions. Carefully thought-out, well designed components make **DOLOMITE** *JAZZ* a winner. Continuous vertical adjustment and ergonomic handle with built-in brake system that surpasses its competitors. Positioning marks on handlebars to facilitate height adjustment.

#### **Foldable**

Spacious basket made of durable material that is flexible when folding.

Thanks to welded aluminium frames, the **DOLOMITE** *JAZZ* is stable and steady throughout its service life. Simple and balanced folding with the help of a seat strap. Easy to handle, occupies a small space and stands in folded position. Nice soft seat.

#### Adaptable to individual needs

**DOLOMITE** *JAZZ* is available in two differerent heights. Choose the higher seat height when having difficulties to change from sitting to standing. Easily adjustable handle that can be set at precisely the right height.