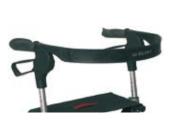

#### Slow-down brake

A safety feature that prevents the walker rolling away. Perfect for gait training and one handed solutions.