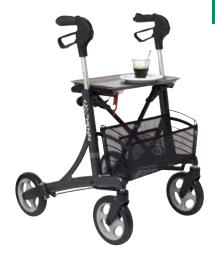

### Comfortable backrest

A comfortable and safe support to lean against. Mounted in the handle bars.

#### Basket cover

......

To protect what you have in the basket from rain.