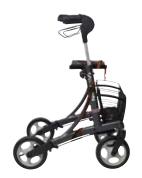

# DOLOMITE JAZZ

# New generation...

**DOLOMITE** *JAZZ* is the new generation rollator that goes all the way. A stylish design with smart functions. Carefully thought-out, well designed components make **DOLOMITE** *JAZZ* a winner. Continuous vertical adjustment and ergonomic handle with built-in brake system that surpasses its competitors. Positioning marks on handlebars to facilitate height adjustment.

#### **Foldable**

Spacious basket made of durable material that is flexible when folding.

Thanks to welded aluminium frames, the **DOLOMITE** *JAZZ* is stable and steady throughout its service life. Simple and balanced folding with the help of a seat strap. Easy to handle, occupies a small space and stands in folded position. Nice soft seat.

#### Adaptable to individual needs

**DOLOMITE** *JAZZ* is available in two differerent heights. Choose the higher seat height when having difficulties to change from sitting to standing. Easily adjustable handle that can be set at precisely the right height.