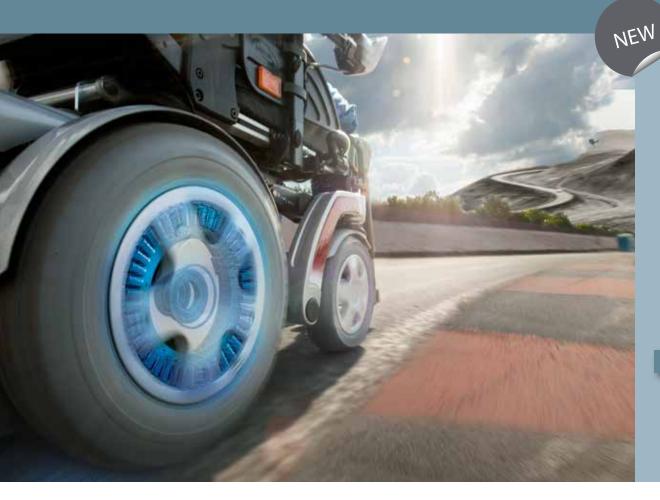

### Go further and faster ... ... in total control

The new generation *True Track Plus* motor gives more driving range and power for clients who want the best performance in speed and control. *True Track Plus* immediately responds to the client's commands and provides more freedom in driving by easily and smoothly overcoming obstacles. Clients will appreciate the speed and discretion that comes with this silent motor.

## Unrivalled efficiency, power and torque

Improved efficiency gives more range and power, with easier slope climbing at slower speeds with up to 40% more torque!

Power and immediate response are maximised for clients of all levels of experience, with many options of driver controls so more experienced clients can enjoy a faster and more dynamic drive.

### Absolutely silent and maintenance free

No friction, no wearing parts, no carbon brushes – no maintenance.

This option completely removes the noise and vibrations that occur on conventional geared motors. The gearless, brushless motor provides maximum discretion for the customer.