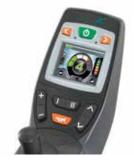

ACS2 controls

**ACS2** controls offer a number of input options.

True Track Plus is available for Invacare Storm®4 X-plore.

.....

5 year warranty