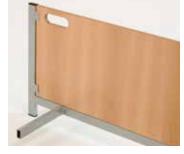

# Features and Options

Support handle

For increased support whilst bed leaving.