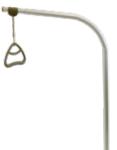

# Extendable bedend

The bedend is extendable to offer mattress platform extension of 10 or 20 cm.