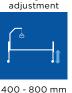

#### Technical data

For more comprehensive pre-sales information about this product, including the product's user manual, please visit www.invacare.co.uk.

2000 mm

Height

330-520 mm

(4-sectioned)

Steel 180 kg Wood: 199 kg