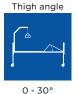

#### Technical data

For more comprehensive pre-sales information about this product, including the product's user manual, please visit www.invacare.co.uk.

2000 mm

Height

330-520 mm

(4-sectioned)

Steel 180 kg Wood: 199 kg