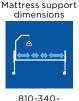

#### Technical data

For more comprehensive pre-sales information about this product, including the product's user manual, please visit www.invacare.co.uk.

2000 mm

Height

330-520 mm

(4-sectioned)

Steel 180 kg Wood: 199 kg

Invacare Octave

Invacare Octave

Max. user

SWL 385 kg/

60 stone 350 kg/

56 stone

1190 mm

Complies with IEC 60601-2-52.