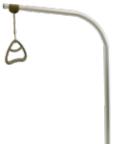

## Lifting pole

The handle can be adjusted in both height and depth, to offer support whilst re-positioning.