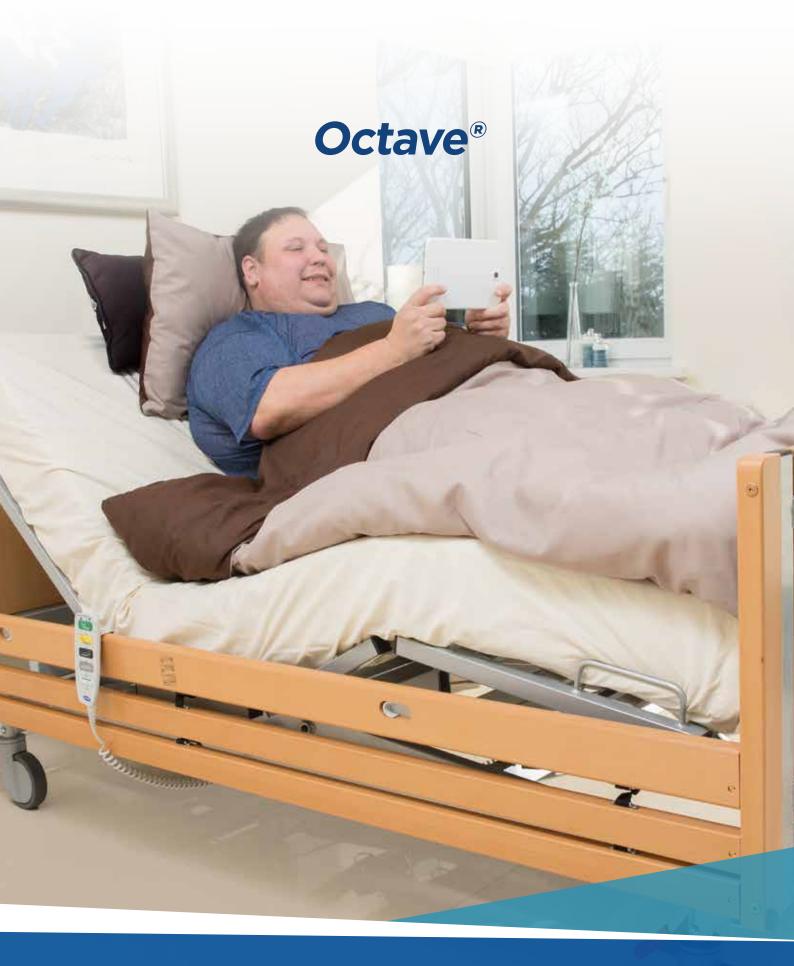

## Lifting pole

The handle can be adjusted in both height and depth, to offer support whilst re-positioning.