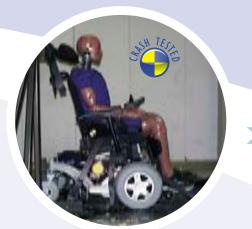

#### ISO 'crash test' conformity

The **Docking Station** has proven stability and complies to ISO 10542-3 and ISO 7176-19 crash test requirements and related safety standards.

**Features** 

The compact add-on box informs the user about the status of the locking system - locked or unlocked.