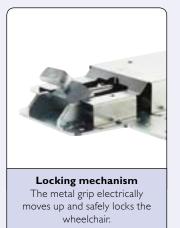

Users are provided peace of mind, as a mini display indicates that the connection is safe and the wheelchair locked in place.

The **Docking Station** meets the highest safety standards and conforms to ISO regulations.

Metal rails easily guide the wheelchair into position. Manual unlock in case of electrical malfunction.