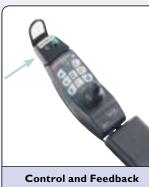

Users are provided peace of mind, as a mini display indicates that the connection is safe and the wheelchair locked in place.

The **Docking Station** meets the highest safety standards and conforms to ISO regulations.

#### ISO 'crash test' conformity

The **Docking Station** has proven stability and complies to ISO 10542-3 and ISO 7176-19 crash test requirements and related safety standards.

**Features** 

The compact add-on box informs the user about the status of the locking system - locked or unlocked.