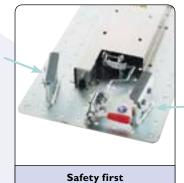

#### ISO 'crash test' conformity

The **Docking Station** has proven stability and complies to ISO 10542-3 and ISO 7176-19 crash test requirements and related safety standards.

**Features** 

The compact add-on box informs the user about the status of the locking system - locked or unlocked.

Metal rails easily guide the wheelchair into position. Manual unlock in case of electrical malfunction.