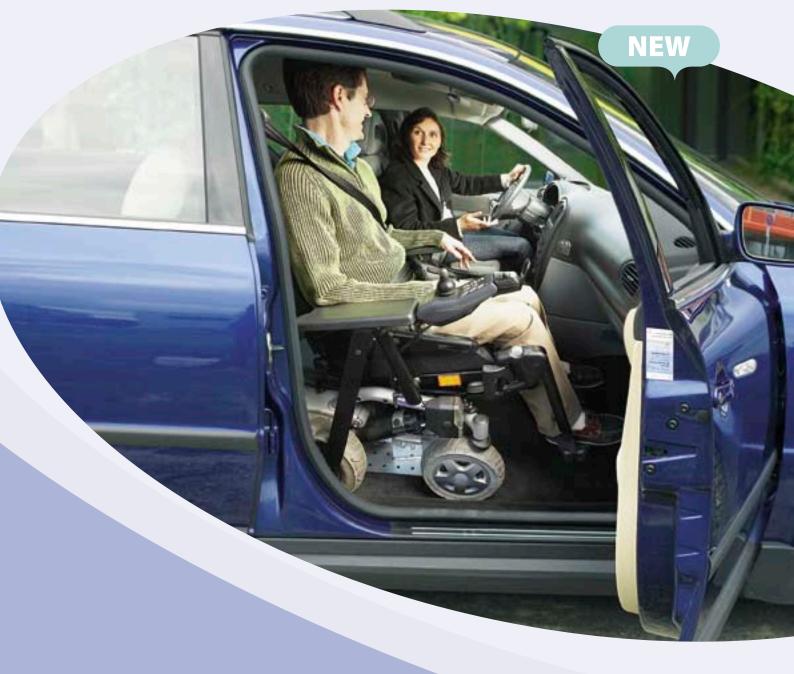

## Simple, Safe, Secure

The *Invacare®* **Docking Station** is designed to make wheelchair transportation so much easier: a simple switch of a button will safely fix and unfix the wheelchair inside a vehicle.

Users are provided peace of mind, as a mini display indicates that the connection is safe and the wheelchair locked in place.

The **Docking Station** meets the highest safety standards and conforms to ISO regulations.

#### Simple and convenient

The Invacare® Docking Station is simple to dock and easy to use. An automatic connection and guided track ensures troublefree docking.

For added convenience, the **Docking Station** easily adapts to power wheelchairs and can be mounted in most vehicles.